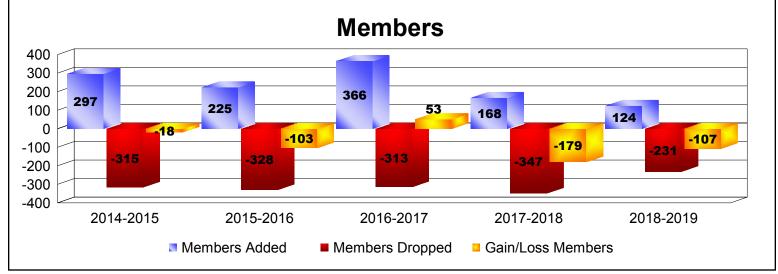

District LA 5

As of June 2019 Cumulative

| Year      | New<br>Clubs | Dropped<br>Clubs | Gain/<br>Loss<br>Clubs | New<br>Members | Charter<br>Members | Reinstate<br>Members | Transfer<br>Members | Total<br>Member<br>Added | Total<br>Members<br>Dropped | Gain/<br>Loss<br>Members |
|-----------|--------------|------------------|------------------------|----------------|--------------------|----------------------|---------------------|--------------------------|-----------------------------|--------------------------|
| 2014-2015 | 3            | -6               | -3                     | 213            | 75                 | 7                    | 2                   | 297                      | -315                        | -18                      |
| 2015-2016 | 2            | -1               | 1                      | 168            | 44                 | 9                    | 4                   | 225                      | -328                        | -103                     |
| 2016-2017 | 1            | -4               | -3                     | 281            | 43                 | 40                   | 2                   | 366                      | -313                        | 53                       |
| 2017-2018 | 0            | -1               | -1                     | 137            | 24                 | 5                    | 2                   | 168                      | -347                        | -179                     |
| 2018-2019 | 1            | -1               | 0                      | 71             | 48                 | 5                    | 0                   | 124                      | -231                        | -107                     |
| Average   | 1            | -3               | -1                     | 174            | 47                 | 13                   | 2                   | 236                      | -307                        | -71                      |