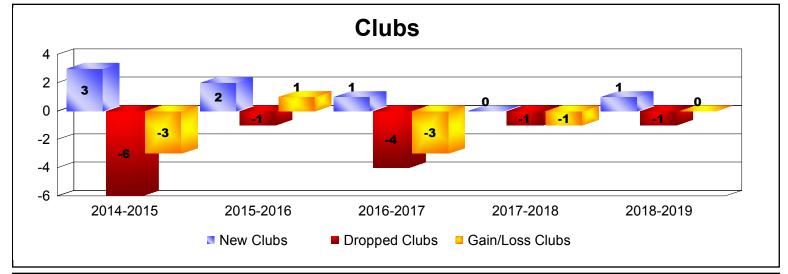

District LA 5

As of June 2019 Cumulative

| Year      | New<br>Clubs | Dropped<br>Clubs | Gain/<br>Loss<br>Clubs | New<br>Members | Charter<br>Members | Reinstate<br>Members | Transfer<br>Members | Total<br>Member<br>Added | Total<br>Members<br>Dropped | Gain/<br>Loss<br>Members |
|-----------|--------------|------------------|------------------------|----------------|--------------------|----------------------|---------------------|--------------------------|-----------------------------|--------------------------|
| 2014-2015 | 3            | -6               | -3                     | 213            | 75                 | 7                    | 2                   | 297                      | -315                        | -18                      |
| 2015-2016 | 2            | -1               | 1                      | 168            | 44                 | 9                    | 4                   | 225                      | -328                        | -103                     |
| 2016-2017 | 1            | -4               | -3                     | 281            | 43                 | 40                   | 2                   | 366                      | -313                        | 53                       |
| 2017-2018 | 0            | -1               | -1                     | 137            | 24                 | 5                    | 2                   | 168                      | -347                        | -179                     |
| 2018-2019 | 1            | -1               | 0                      | 71             | 48                 | 5                    | 0                   | 124                      | -231                        | -107                     |
| Average   | 1            | -3               | -1                     | 174            | 47                 | 13                   | 2                   | 236                      | -307                        | -71                      |